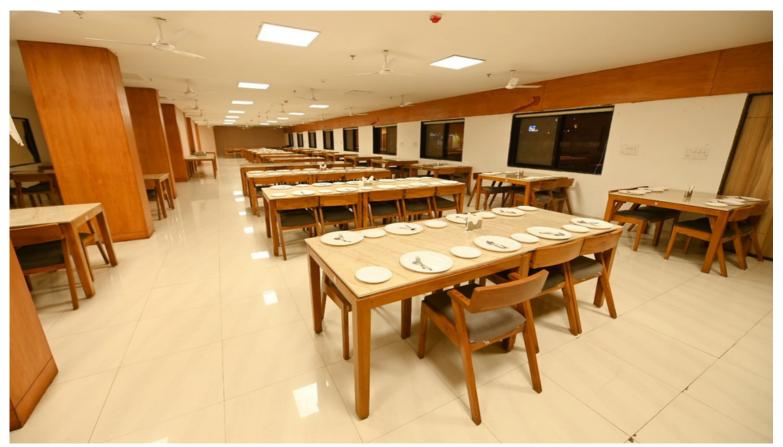

#### **FEATURES**

- Open Lawn
- Doctor on call
- Restaurant on site

Guest Room

The Woodlands Eatery- the multi-cuisine restaurant

### **FOOD & BEVERAGE**

**The Woodlands Eatery:** The Woodlands Eatery in Galaxy Unity provides various cuisines with an aesthetic seating arrangement and the best services. The Woodland Eatery is a pure vegetarian restaurant with an option of Jain Food.