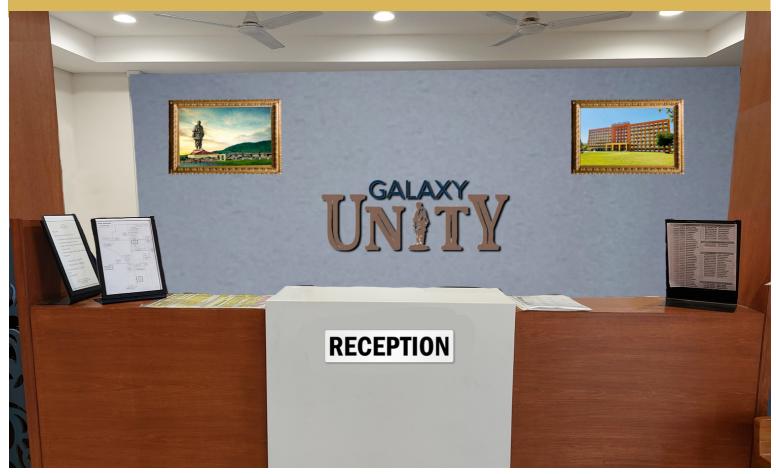

#### Hotel Lobby

The Statue of Unity is the world's tallest statue, with a height of 182 meters, located near Kevadia in the state of Gujarat, India. It depicts Indian statesman and independence activist Sardar Vallabhbhai Patel, who was the First Deputy Prime Minister and Home Minister of Independent India and an adherent of Mahatma Gandhi. The Statue of Unity is only 6 km away from the Hotel & the Hotel is only 500 meter away from the Ekta Nagar Railway Station. Centrally located in the heart of Kevadiya, the Hotel provides easy access to the Statue of Unity.